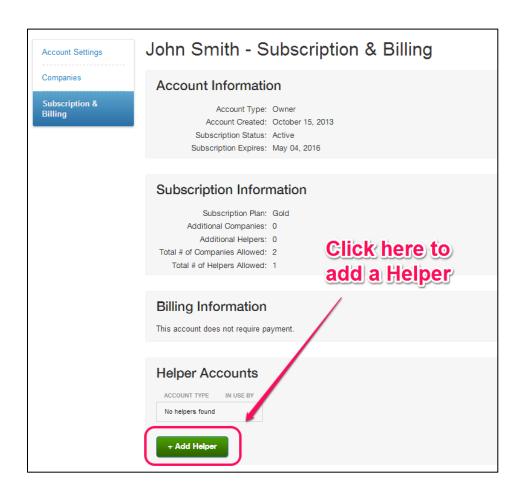

# Add Your Helpers

A Helper could be your accountant, bookkeeper, or any team member who works with your accounting software on a regular basis. Most business owners ask their helper to upload their financial statements into CFO Scoreboard each month.

To add a Helper, click on your name in the top right corner of CFO Scoreboard and select the **Settings** menu. Then select **Subscription & Billing** and scroll down to add your Helper. For more information about helpers, read our support note about Helper Accounts.