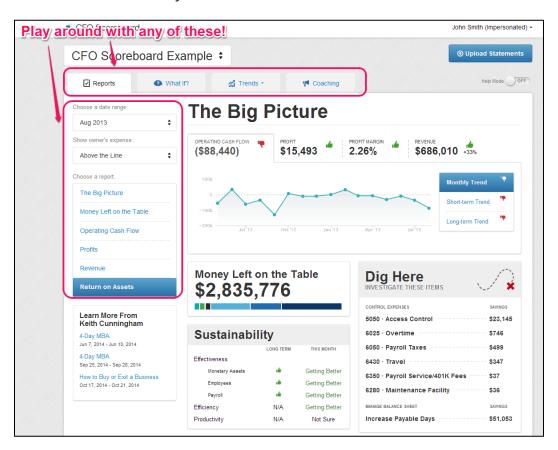

# Try out the CFO Scoreboard Example Company

This is the very same company used in the Buyer's Tour! Feel free to play around with the software to see for yourself how CFO Scoreboard works.