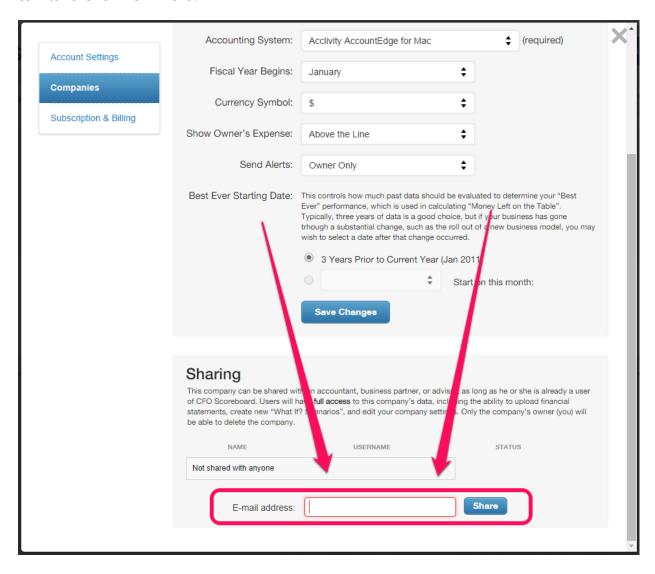

# Share Your Company With Your Helper

If your helper is going to be the main one to use the CFO Scoreboard app, this is the perfect time for them to take over! To do this, go back into the Settings >> Companies panel, and choose **Edit Settings** on your new company:

On the Company Settings screen, just add your Helper's email address into the blank under the **Sharing** area. They will receive an email with their own login, and can take over from here!