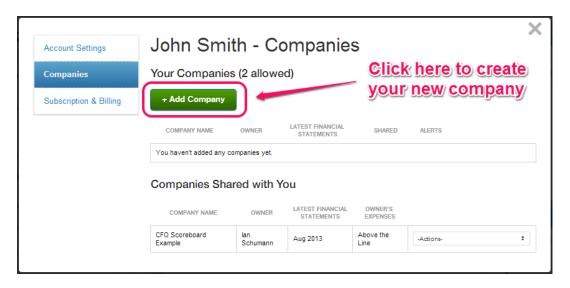

# **Create Your Company**

Before you can upload your data, you'll first want to create a new Company.

In the Settings dialog, click **Companies** on the left menu. Click **Add Company**, and you're in business! For more detail on setting up a new company, <u>watch our video</u> here.