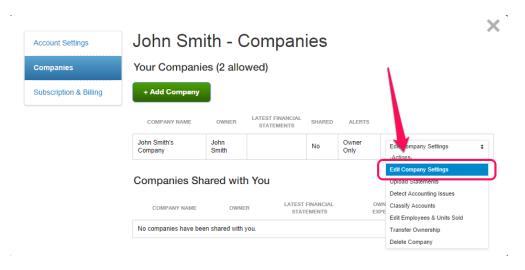

# Share Your Company With Your Helper

If your helper is going to be the main one to use the CFO Scoreboard app, this is the perfect time for them to take over! To do this, go back into the Settings >> Companies panel, and choose **Edit Settings** on your new company:

On the Company Settings screen, just add your Helper's email address into the blank under the **Sharing** area. They will receive an email with their own login, and can take over from here!